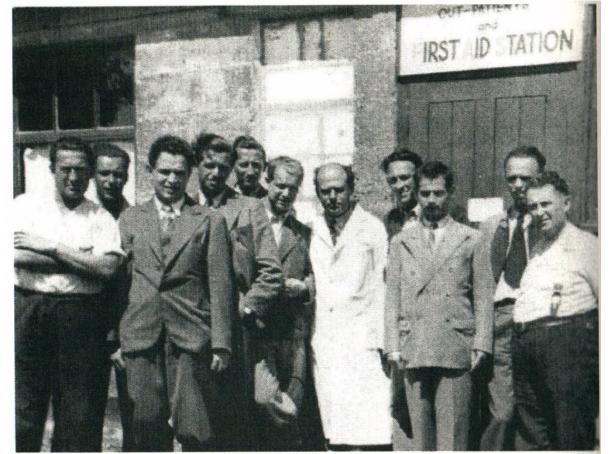

Kohut, sixth from left, with coworkers at the First Aid Station in the refugee camp in England. He stayed there from March 1939 until October of that year, when he got pneumonia and was allowed to move into his uncle Hans Lampl's London apartment. Courtesy Thomas A. Kohut