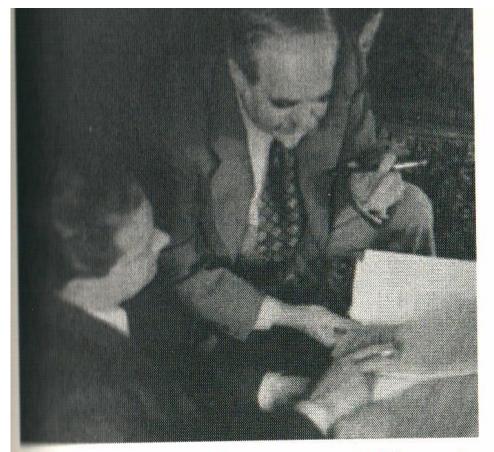

Marseilles's interpretation was,

"You felt the therapist was going to push you into it"

Kohut with his analyst, August Aichhorn, in early 1939. Much later Kohut gave a copy of this photo to Ernest Wolf with an inscription on the back describing his analysis: "Lots of ambience and not much abstinence." Courtesy Ernest Wolf