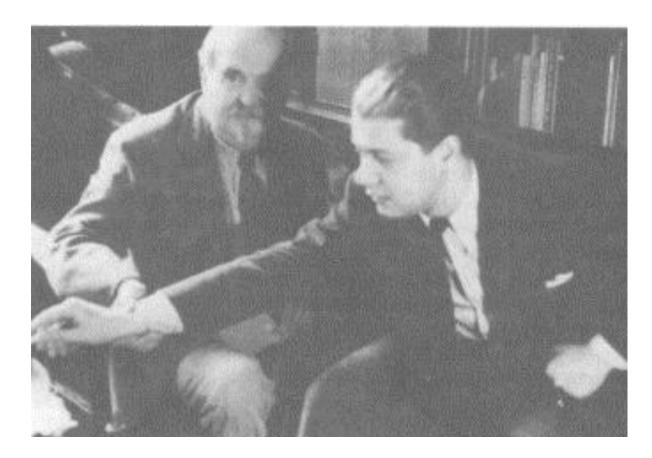

Aichhorn was born in 1878, A non-jewish, nonmedical analyst and a Christian.

Anna Freud met Aichhorn through her work with children and encouraged him to go into psychoanalytic training.

Heinz Kohut with August Aichhorn, 1930s