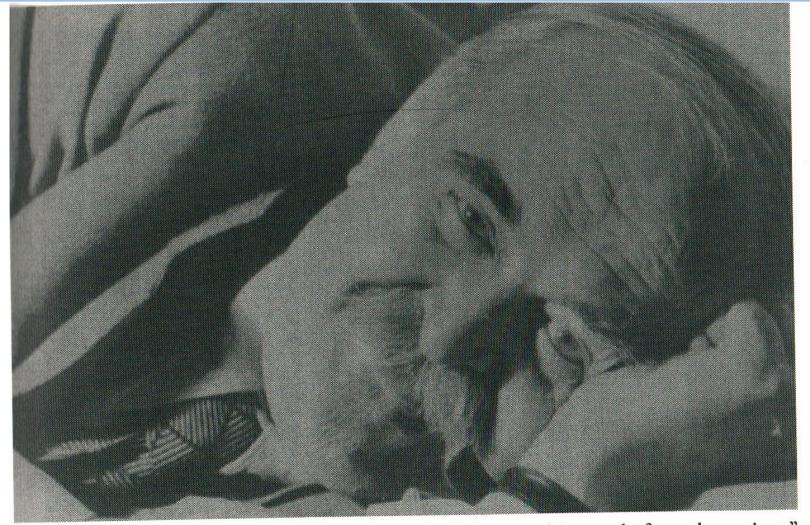

**Heinz Kohut** (3 May 1913 – 8 Oct 1981)

August Aichhorn, early 1939. "I have seen you lying on this couch for a long time," Aichhorn told the young Kohut at one of their last sessions. "It is time you saw me lying on it." He then asked one of his sons to take the picture and later gave it to Kohut as a souvenir. Kohut had to terminate his analysis with Aichhorn prematurely to escape the Nazis in Vienna. Courtesy Ernest Wolf